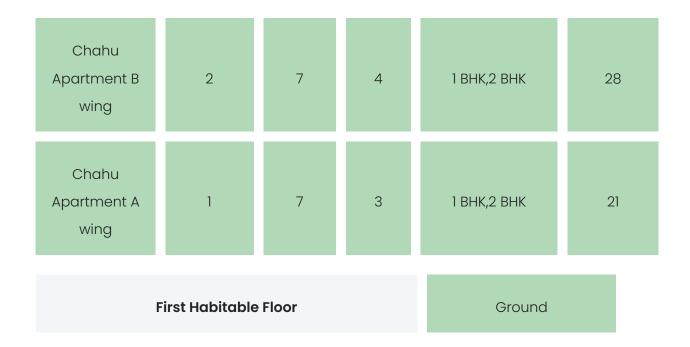

### BUILDING LAYOUT

| Tower Name | Number<br>of Lifts | Total<br>Floors | Flats<br>per<br>Floor | Configurations | Dwelling<br>Units |
|------------|--------------------|-----------------|-----------------------|----------------|-------------------|
|------------|--------------------|-----------------|-----------------------|----------------|-------------------|