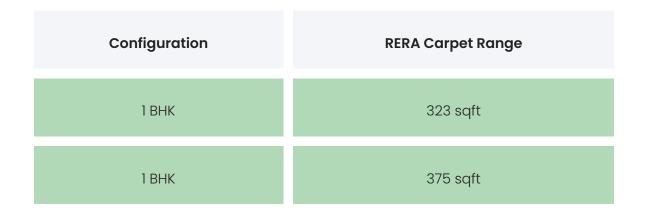

### FLAT INTERIORS

| 2 BHK                   | 581 sqft                                     |
|-------------------------|----------------------------------------------|
|                         |                                              |
| Floor To Ceiling Height | Between 9 and 10 feet                        |
| Views Available         | Open Grounds / Landscape / Project Amenities |